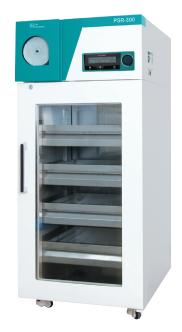

#### **PSR-300**

Standard accessories see page 141

- · Chart type recorder
- Auto dialing remote system
- · Slide drawers, Door key

| Model                                        |                       | PSR-300                       | PSR-                          | 650                           |  |  |
|----------------------------------------------|-----------------------|-------------------------------|-------------------------------|-------------------------------|--|--|
| Chamber volume (L / cu ft)                   |                       | 303 / 10.7                    | 614 / 21.7                    |                               |  |  |
| Temperature range (°C / °F)                  |                       | 2 to 10 / 35.6 to 50          |                               |                               |  |  |
| Refrigerator (Hp)                            |                       | 1/6                           | 1/3                           | 1/3                           |  |  |
| No. of drawer shelf, slide (standard / max.) |                       | 4/4                           | 6/6                           |                               |  |  |
| Max. load per shelf (kg / lbs)               |                       | 26 / 57.3                     | 30 / 66.1                     | 30 / 66.1                     |  |  |
| Interior                                     |                       | Stainless steel #304          |                               |                               |  |  |
| Material                                     | Exterior              | Steel, 1 mm, powder coating   |                               |                               |  |  |
|                                              | Insulation            | 60mm, Polyurethane foam       |                               |                               |  |  |
|                                              | Interior (mm / inch)  | 550x550x1000 / 21.7×21.7×39.4 | 700x640x1370 / 27.6×25.2×53.9 |                               |  |  |
| Dimension<br>(W×D×H)                         | Exterior (mm / inch)  | 670x770x1515 / 26.4×30.3×59.6 | 820x860x1885 / 32.3×33        | 820x860x1885 / 32.3x33.9x74.2 |  |  |
| (VVXDXII)                                    | Net weight (kg / lbs) | 130 / 286.6                   | 210 / 463                     |                               |  |  |
| Electrical requirements (230V)               |                       | 50/60Hz, 2.8A                 | 50Hz, 3.8A                    | 60Hz, 3.8A                    |  |  |
| Cat. No.                                     |                       | AAHE6015K                     | AAHE6022K                     | AAHE6021K                     |  |  |
| Electrical requirements (120Hz)              |                       | 60Hz, 5.5A                    | 60Hz,                         | 7.5A                          |  |  |
| Cat. No.                                     |                       | AAHE6013U                     | AAHE6                         | 023U                          |  |  |