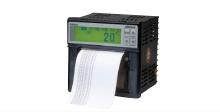

#### Convenience

- Intuitive and easy-to-operate control panel with VFD and touch-sensitive buttons.
- Easy temperature unit conversion between °C and °F
- High-quality 304 grade stainless steel interior.
- Easy to store samples with smooth full-extension sliding drawers.
- Precise documentation is available by the provided chart type recorder.
- · Clear observation of stored samples.
- Tempered glass door with built in heating wire.
- Energy efficiency, long life span LED lighting.

#### **PSR-300**

Standard accessories see page 141

- · Chart type recorder
- Auto dialing remote system
- · Slide drawers, Door key

| Model                                        |                       | PSR-300                       | PSR-                          | 650                           |  |  |
|----------------------------------------------|-----------------------|-------------------------------|-------------------------------|-------------------------------|--|--|
| Chamber volume (L / cu ft)                   |                       | 303 / 10.7                    | 614 / 21.7                    |                               |  |  |
| Temperature range (°C / °F)                  |                       | 2 to 10 / 35.6 to 50          |                               |                               |  |  |
| Refrigerator (Hp)                            |                       | 1/6                           | 1/3                           | 1/3                           |  |  |
| No. of drawer shelf, slide (standard / max.) |                       | 4/4                           | 6/6                           |                               |  |  |
| Max. load per shelf (kg / lbs)               |                       | 26 / 57.3                     | 30 / 66.1                     | 30 / 66.1                     |  |  |
| Interior                                     |                       | Stainless steel #304          |                               |                               |  |  |
| Material                                     | Exterior              | Steel, 1 mm, powder coating   |                               |                               |  |  |
|                                              | Insulation            | 60mm, Polyurethane foam       |                               |                               |  |  |
|                                              | Interior (mm / inch)  | 550x550x1000 / 21.7×21.7×39.4 | 700x640x1370 / 27.6×25.2×53.9 |                               |  |  |
| Dimension<br>(W×D×H)                         | Exterior (mm / inch)  | 670x770x1515 / 26.4×30.3×59.6 | 820x860x1885 / 32.3×33        | 820x860x1885 / 32.3x33.9x74.2 |  |  |
| (VVXDXII)                                    | Net weight (kg / lbs) | 130 / 286.6                   | 210 / 463                     |                               |  |  |
| Electrical requirements (230V)               |                       | 50/60Hz, 2.8A                 | 50Hz, 3.8A                    | 60Hz, 3.8A                    |  |  |
| Cat. No.                                     |                       | AAHE6015K                     | AAHE6022K                     | AAHE6021K                     |  |  |
| Electrical requirements (120Hz)              |                       | 60Hz, 5.5A                    | 60Hz,                         | 7.5A                          |  |  |
| Cat. No.                                     |                       | AAHE6013U                     | AAHE6                         | 023U                          |  |  |

# **Accessories & Options**

Wire shelves

Wire shelves (slide type)

Drawer shelves (slide type)

Dot recorder

Chart recorder

Thermal line recorder