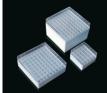

#### Cryo box / Storage box

Cryo box is designed for ultra-low temperature storage of biological materials. (heat resistance : -196  $^{\circ}$ C to 121  $^{\circ}$ C) Storage box is suitable for storage of samples in general conditions. (heat resistance: 20°C to 121°C)

Cryo box

Storage box

| Cat. No. | Description                                | <b>Dimension</b><br>(WxDxH) (mm / inch) |
|----------|--------------------------------------------|-----------------------------------------|
| AAAJ7001 | Cryo box (PC, 1.2 to 2.0ml tubes x 25)     | 77×77×53 / 3.0×3.0×2.1                  |
| AAAJ7002 | Cryo box (PC, 1.2 to 2.0ml tubes x 81)     | 132×132×54 / 5.2×5.2×2.1                |
| AAAJ7003 | Cryo box (PC, 5ml tubes x 81)              | 132×132×96 / 5.2×5.2×3.8                |
| AAAJ7011 | Storage box (PP, 1.2 to 2.0ml tubes x 100) | 140×140×53 / 5.5×5.5×2.1                |