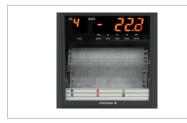

#### Convenience

- Intuitive and easy-to-operate control panel with VFD and touch-sensitive buttons.
- Easy temperature unit conversion between °C and °F
- High-quality 304 grade stainless steel interior.
- Easy to store samples with smooth full-extension sliding drawers.
- Precise documentation is available by the provided chart type recorder.
- · Clear observation of stored samples.
- Tempered glass door with built in heating wire.
- Energy efficiency, long life span LED lighting.

# **Accessories & Options**

Wire shelves

Wire shelves (slide type)

Drawer shelves (slide type)

Dot recorder

Chart recorder

Thermal line recorder